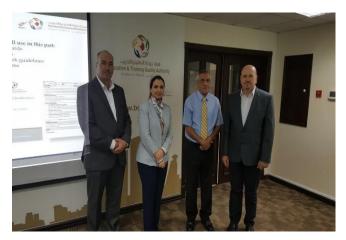

# THE COLLEGE OF ARTS AND SCIENCE STAFF ATTENDED THE CAPACITY BUILDING WORKSHOP FOR THE QUALIFICATION PLACEMENT PROCESS

Upon receiving an invitation from the General Directorate of National Qualifications Framework (GDQ) of the Education & Training Quality Authority (BQA), the College of Arts and Science in liaison with the Quality Assurance and Accreditation Centre in ASU nominated the College's staff: Prof. Ayman AlDmoor, Dr. Udai AlJboori, Dr. Jamal AlSultan, Dr. Mohammad Yassir AlAbbar and Dr. Iman AlJeweili to attend the workshop titeled " The Capacity Building Workshop for the Qualification Placement Process" which was conducted on Thursday the 26th of Sep, 2019.

The workshop main purpose was to help placing qualifications on the NQF which it would provide the education and training institutions and stakeholders including learners, employers and parents a better understanding of the value of the wide variety of national qualifications offered in the Kingdom of Bahrain. The General Directorate of National Qualifications Framework (GDQ) of the Education & Training Quality

Authority (BQA) considered our submitted registration form and the GDQ operation plan, and according to that our institution is scheduled to submit the Qualifications Placement Application by 19 January 2020 for the following qualifications:

- 1. Bachelor in Computer Science (English)
- 2. Bachelor in Interior Design (Arabic)
- 3. Bachelor in Graphic Design (Arabic)

The workshop was very useful to facilitate the aforementioned process.

Written By Dr. Moaiad Khder